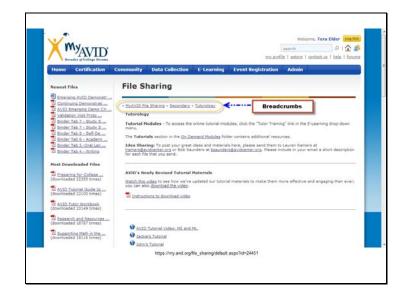

# AVID File Sharing – Breadcrumbs

Surf through File Sharing utilizing AVID's File Sharing Breadcrumbs. These crumbs leave a trail to easily backtrack.