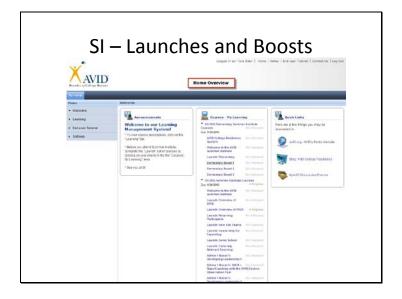

### SI – Launches & Boosts

#### http://my.avid.org/default.aspx?lmsredirect=1

Looking for the AVID Summer Institute Launches and Boosts?

- Go to: <u>http://my.avid.org/e-learning/default.aspx</u>
- Click on: Summer Institute Launches and Boosts
- Under "Courses My Learning", you will see the Summer Institute Courses you are registered for.
- Click on the current year you are registered for.
- After you have clicked on the current year, you will see all of the courses you are assigned appear (as seen above).

Please note: These courses will not work on iPhones or iPads at this time.