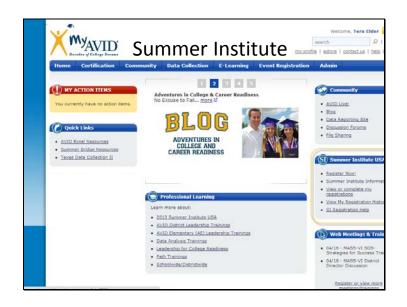

### Summer Institute Registration

#### http://my.avid.org/default.aspx

As Summer Institutes approach each year, you will find links on your MyAvid homepage.