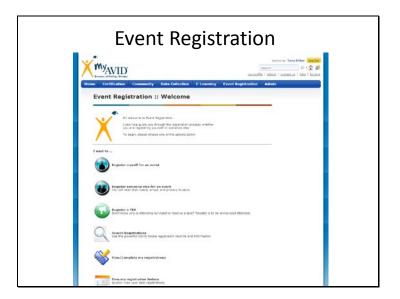

### **Event Registration**

#### http://my.avid.org/event registration/default.aspx

To view upcoming events to register yourself for, visit the Event Registration page.

Please note: Not many users will have the access/ability to register someone else for an event.