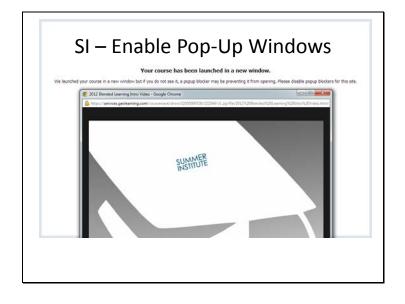

### **Enable Pop-Up Windows**

Please ensure that you have your **pop-up blockers disabled** for the Summer Institute Boosts and Launches.

Unsure? Check out these resources below:

- Microsoft Internet Explorer: <u>http://windows.microsoft.com/en-us/windows-vista/internet-explorer-pop-up-blocker-frequently-asked-questions</u>
- Google Chrome: <u>http://support.google.com/chrome/bin/answer.py?hl=en&answer=95472</u>
- Mozilla Firefox: <u>http://support.mozilla.org/en-US/kb/pop-blocker-settings-exceptions-</u> troubleshooting
- Further Reading (including Apple Safari support) <u>http://www.lbl.gov/ehs/training/webcourses/globalAssets/CourseRequirements/disablePopups/disablepopups.html</u>