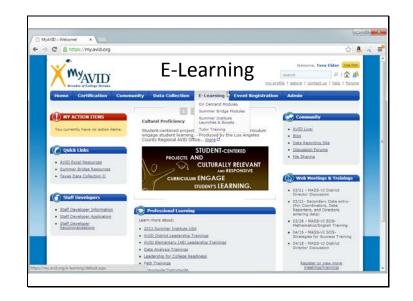

### AVID's E-Learning

#### http://my.avid.org/e-learning/default.aspx

Locate the E-Learning section through the dropdown menu on MyAVID's homepage.

### AVID's E-Learning – Continued

| × MYAVID           | E-Learning                                                                                                                                                                                                                                                                                                                                               |
|--------------------|----------------------------------------------------------------------------------------------------------------------------------------------------------------------------------------------------------------------------------------------------------------------------------------------------------------------------------------------------------|
| Home Certification | Community Data Collection E-Learning Event Registration Admin                                                                                                                                                                                                                                                                                            |
|                    |                                                                                                                                                                                                                                                                                                                                                          |
|                    | E-Learning                                                                                                                                                                                                                                                                                                                                               |
|                    | HVAVID Towr - This course includes videos that show you how to log-in and use the HyAVID website.                                                                                                                                                                                                                                                        |
|                    | On Demand Hodules - Trainings on a variety of topics recorded by AVID staff that offer 24-7<br>e-learning opportunities.                                                                                                                                                                                                                                 |
|                    | Summer Institute Launches & Boosts - Online blended learning modules for select<br>Summer Institute Strands.                                                                                                                                                                                                                                             |
|                    | <u>Index Examines</u> -This multimedia todi gives step-by-dete instructione on how to conduct,<br>effective tecnosis including what evolds happen before, chiming and after a tutninal session.<br>Video dips include antial fauonals in classroom, highlighting tabletts asking higher-level<br>ouesticket and problem solving in califorative problem. |
|                    |                                                                                                                                                                                                                                                                                                                                                          |
|                    | anthine   avid.org   portactus   estore   research   videos                                                                                                                                                                                                                                                                                              |
|                    | follow us on: 🚮 📵                                                                                                                                                                                                                                                                                                                                        |

#### http://my.avid.org/e-learning/default.aspx

**MyAVID Tour** - This course includes videos that show you how to log-in and use the MyAVID website.

<u>On Demand Modules</u> - Trainings on a variety of topics recorded by AVID staff that offer 24-7 elearning opportunities.

<u>Summer Institute Launches & Boosts</u> - Online blended learning modules for select Summer Institute Strands.

**Tutor Training** - This multimedia tool gives step-by-step instructions on how to conduct effective tutorials including what should happen before, during and after a tutorial session. Video clips include actual tutorials in classrooms, highlighting students asking higher-level questions and problem solving in collaborative groups.