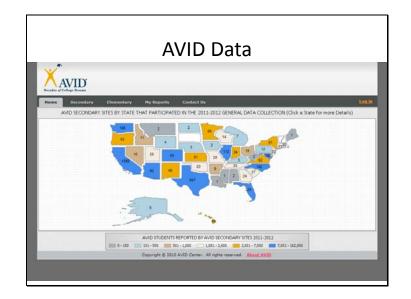

# AVID Data

**Data Reporting Site** - View reports created from the information reported to AVID Center during the AVID General Data Collection, AVID Senior Data Collection, and AVID Certification.

Questions? Contact aviddata@avidcenter.org.