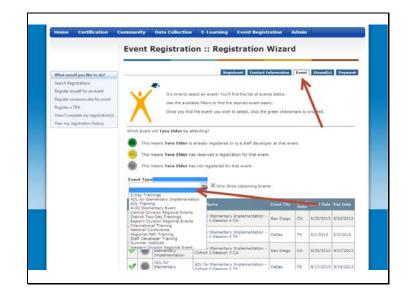

### Event Registration Wizard

#### http://my.avid.org/event\_registration/default.aspx

Register for AVID events in a breeze with the Registration Wizard.

Click "Register myself for an event" Click "Event" tab Use dropdown menu for "Event Type" ...and follow the yellow brick road! ©