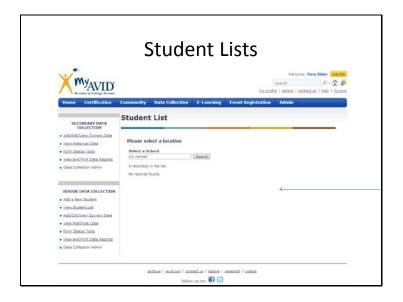

### Data Collection – Student Lists

#### http://my.avid.org/data\_collection/student\_list.aspx

If you have seniors in your program, the AVID elective teacher will oversee the data collection process here.