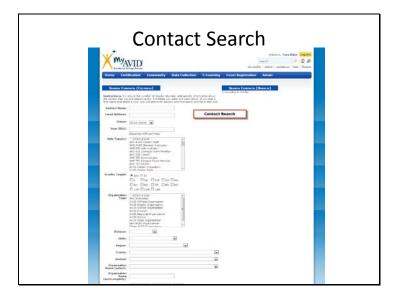

### **Contact Search**

Looking for someone? Utilize the Contact Search.

### **Contact Search - Continued**

#### https://my.avid.org/browse contacts.aspx

Interested in Networking?

I am sure you met a lot of new people in your strand, if you ever want to reconnect with them; you can search for them under their name.

The Contact Search allows you to filter by state, district, etc. You can export the search results to CSV which opens in Microsoft Excel for offline access to contact information.